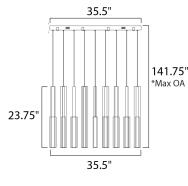

\*max overall height

## **MEASUREMENTS**

DIMENSION : 35.5" L x 11.75" W x 23.75" H

MAX OAH : 141.75" OAH

CANOPY : 12" W x 1.75" H x 35.5" L

HANGING WEIGHT : 50.16 lb