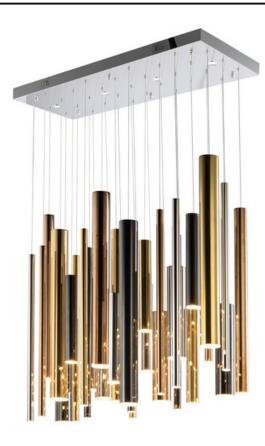

### PRODUCT DESCRIPTION

Elongated metal tubes in a variety of finishes from Rose Gold to Polished Chrome suspend from pans to create impressive sculptural statements. Each tube encase a replaceable integrated LED module while many of the ceiling pans house additional LED spots to highlight the beautiful high gloss finishes as well as additional down light.

## **MEASUREMENTS**

DIMENSION : 35.5" L x 11.75" W x 23.75" H

MAX OAH : 141.75" OAH

CANOPY : 12" W x 1.75" H x 35.5" L

HANGING WEIGHT : 50.16 lb